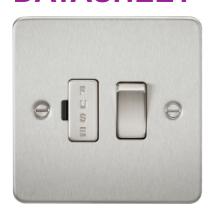

## **FP6300BC**

13A Switched Fused Spur Unit - Brushed Chrome

www.mlaccessories.co.uk

| MLA PART CODE                            | FP6300BC                                          |
|------------------------------------------|---------------------------------------------------|
| DESCRIPTION                              | 13A Switched Fused Spur Unit - Brushed Chrome     |
| FINISH                                   | Brushed Chrome                                    |
| DIMENSIONS (MM)                          | Height - 87.5<br>Width - 87.5<br>Projection - 2.5 |
| MINIMUM MOUNTING BOX DEPTH               | 25mm                                              |
| CONSTRUCTION                             | Construction - Premium grade steel                |
| IP RATING                                | IP20                                              |
| INPUT VOLTAGE                            | 230V 50Hz                                         |
| SWITCH TYPE                              | Double Pole                                       |
| EARTH TERMINAL                           | Yes                                               |
| NEON INDICATOR                           | No                                                |
| LOAD/MAX. LOAD                           | 13A                                               |
| TERMINAL CAPACITY                        | 3 x 2.5mm² or 2 x 4.0mm²                          |
| WARRANTY                                 | 25year(s)                                         |
| MANUFACTURED IN ACCORDANCE WITH          | BS 1363-4                                         |
| ORIGIN OF MANUFACTURE                    | China                                             |
| DECLARATION OF CONFORMITY (HELD ON FILE) | Yes                                               |
| EAN                                      | 5055832917984                                     |